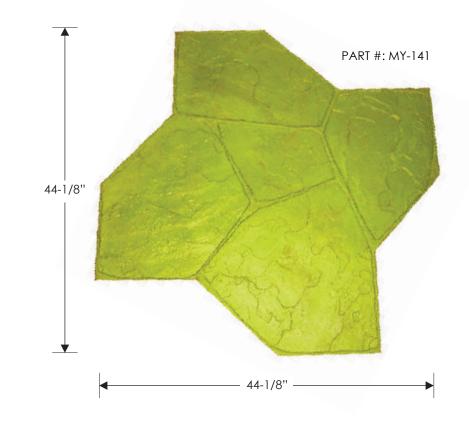

## flagstone

Large pieces of hand-cut flagstone with grouted joints, give this pattern a life-like appearance.

**PART #:** MY-141

**TEXTURE:** Flagstone

**INDIVIDUAL STONE SIZES:** 11" - 21-3/4"

JOINT DEPTH: 1/4"

**JOINT WIDTH:** 5/8" - 1-1/2"