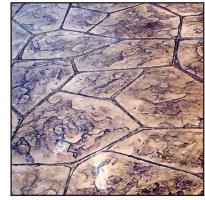

## flagstone

Large pieces of hand-cut flagstone with grouted joints, give this pattern a life-like appearance.

**PART #:** MY-141

**TEXTURE:** Flagstone

**INDIVIDUAL STONE SIZES:** 11" - 21-3/4"

JOINT DEPTH: 1/4"

**JOINT WIDTH:** 5/8" - 1-1/2"

## **Recommended Accesories:**

SFM-141 Flagstone Super Flex M-4 Flagstone Touch Up Mat GR-1 1/4" Grout Texture Touch Up Roller

Flagstone imprinted concrete pattern was created using:

MATCRETE Dustone Color Hardener™ Limestone/DOC-L