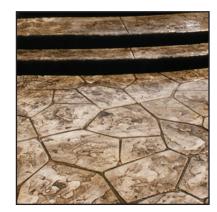

## flagstone

Large pieces of hand-cut flagstone with grouted joints, give this pattern a life-like appearance.

**PART #:** MY-141

**TEXTURE:** Flagstone

**INDIVIDUAL STONE SIZES:** 11" - 21-3/4"

JOINT DEPTH: 1/4"

**JOINT WIDTH:** 5/8" - 1-1/2"

## **Recommended Accesories:**

SFM-141 Flagstone Super Flex M-4 Flagstone Touch Up Mat GR-1 1/4" Grout Texture Touch Up Roller

Flagstone imprinted concrete pattern was created using:

MATCRETE Dustone Color Hardener™ Limestone/DOC-L